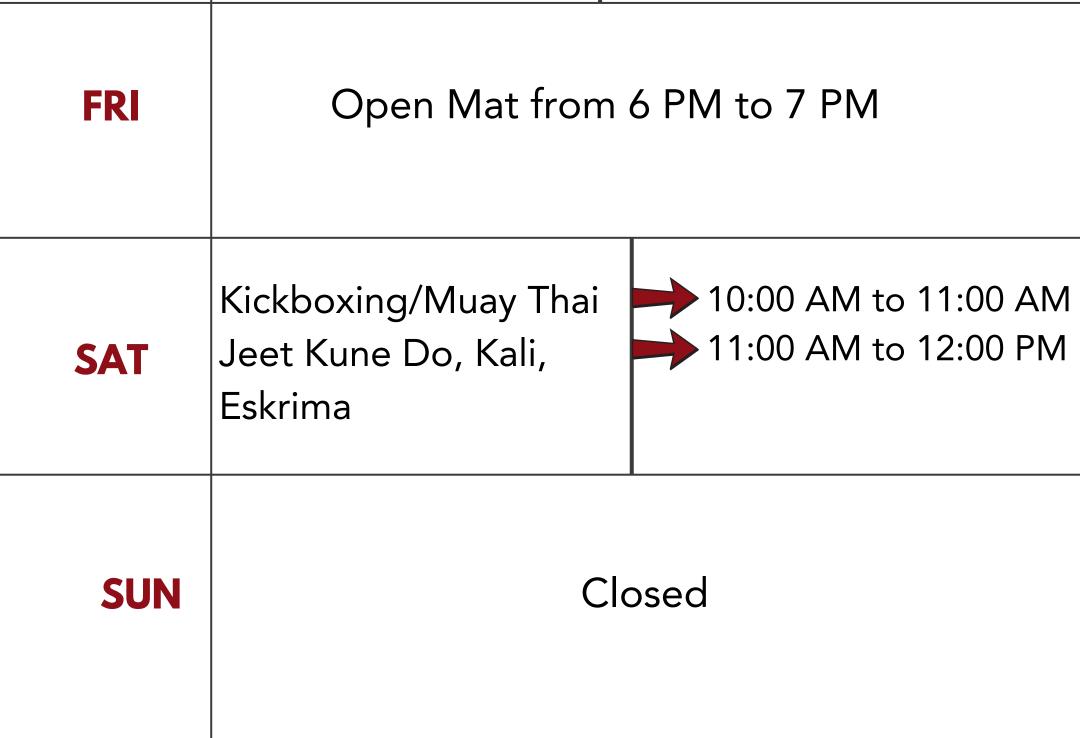

| MON | Kids kickboxing<br>Adult Muay Thai<br>kickboxing | <ul> <li>6:30 pm to 7:30 pm</li> <li>7:30 pm to 9:00 pm</li> </ul>                             |
|-----|--------------------------------------------------|------------------------------------------------------------------------------------------------|
| TUE | Wrestling<br>MMA<br>Adult jiujitsu Gi            | <ul> <li>5:30 pm to 6:30 pm</li> <li>6:30 pm to 7:30 pm</li> <li>7:30 pm to 8:30 pm</li> </ul> |
| WED | Kids kickboxing<br>Adult Muay Thai<br>kickboxing | <ul> <li>6:30 pm to 7:30 pm</li> <li>7:30 pm to 9:00 pm</li> </ul>                             |
| THU | Wrestling<br>MMA<br>Adult jiujitsu Gi            | <ul> <li>5:30 pm to 6:30 pm</li> <li>6:30 pm to 7:30 pm</li> <li>7:30 pm to 8:30 pm</li> </ul> |